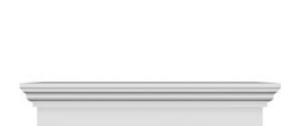

## **DESCRIPTION**

Remodelers, builders, and homeowners looking to enhance their next project by adding more curb appeal to the exterior of a home should consider crossheads. Crossheads are large casings that are typically placed at the top of a window, doorway or large entryway. Made of lightweight, yet durable high-density polyurethane, crossheads are easy for anyone to install. Feel free to choose from an amazing selection of sizes and style that will suit your project needs.