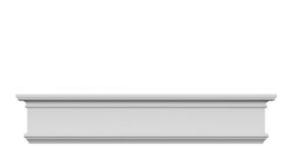

## **DESCRIPTION**

Remodelers, builders, and homeowners looking to enhance their next project by adding more curb appeal to the exterior of a home should consider crossheads. Crossheads are large casings that are typically placed at the top of a window, doorway or large entryway. Made of lightweight, yet durable high-density polyurethane, crossheads are easy for anyone to install. Feel free to choose from an amazing selection of sizes and style that will suit your project needs.