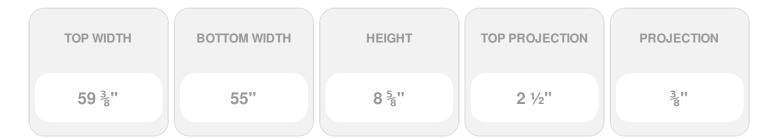

- Comes factory primed and ready to paint
- Easily install it with fully bonded adhesive or nails
- Perfect for exterior and interior applications
- Composed of high-density polyurethane, making it a durable yet lightweight product
- Impervious to natural elements
- Customize with keystones, pilasters and pediments for an extraordinary look
- This product qualifies for our Lowest Price Guarantee
- Order now and get our 30 day Price Protection

ltem #: CRH09X55BE List Price: \$86.22 **\$62.48** (EACH) Save \$23.74 (27%)

Usually ships in 3-5 business days





## **DESCRIPTION**

Remodelers, builders, and homeowners looking to enhance their next project by adding more curb appeal to the exterior of a home should consider crossheads. Crossheads are large casings that are typically placed at the top of a window, doorway or large entryway. Made of lightweight, yet durable high-density polyurethane, crossheads are easy for anyone to install. Feel free to choose from an amazing selection of sizes and style that will suit your project needs.

Order online at: https://www.architecturaldepot.com/CRH09X55BE.html

Date Printed: 04/19/2024 - 10:24 pm