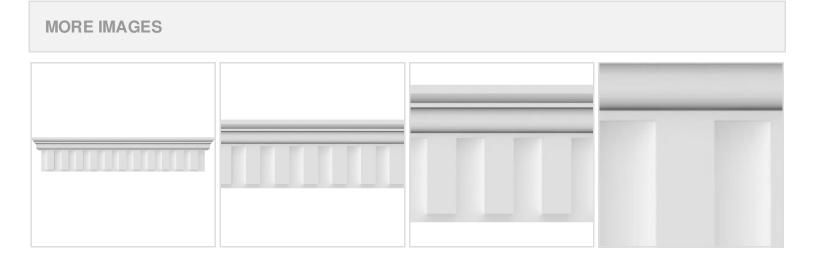

## **DESCRIPTION**

Remodelers, builders, and homeowners looking to enhance their next project by adding more curb appeal to the exterior of a home should consider crossheads. Crossheads are large casings that are typically placed at the top of a window, doorway or large entryway. Made of lightweight, yet durable high-density polyurethane, crossheads are easy for anyone to install. Feel free to choose from an amazing selection of sizes and style that will suit your project needs.