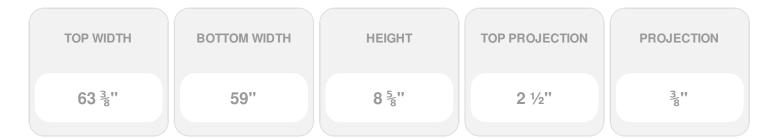

## **DESCRIPTION**

Remodelers, builders, and homeowners looking to enhance their next project by adding more curb appeal to the exterior of a home should consider crossheads. Crossheads are large casings that are typically placed at the top of a window, doorway or large entryway. Made of lightweight, yet durable high-density polyurethane, crossheads are easy for anyone to install. Feel free to choose from an amazing selection of sizes and style that will suit your project needs.