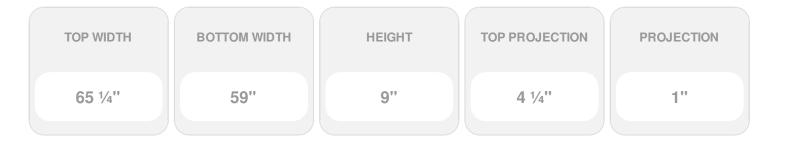

## **DESCRIPTION**

Keystone adds 2 1/2"H to the crosshead height for an overall height of 11 1/2"H

Remodelers, builders, and homeowners looking to enhance their next project by adding more curb appeal to the exterior of a home should consider crossheads. Crossheads are large casings that are typically placed at the top of a window, doorway or large entryway. Made of lightweight, yet durable high-density polyurethane, crossheads are easy for anyone to install. Feel free to choose from an amazing selection of sizes and style that will suit your project needs.