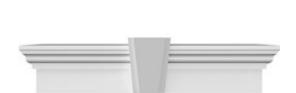

## **DESCRIPTION**

Keystone adds 2 1/2"H to the crosshead height for an overall height of 11 1/2"H

Remodelers, builders, and homeowners looking to enhance their next project by adding more curb appeal to the exterior of a home should consider crossheads. Crossheads are large casings that are typically placed at the top of a window, doorway or large entryway. Made of lightweight, yet durable high-density polyurethane, crossheads are easy for anyone to install. Feel free to choose from an amazing selection of sizes and style that will suit your project needs.