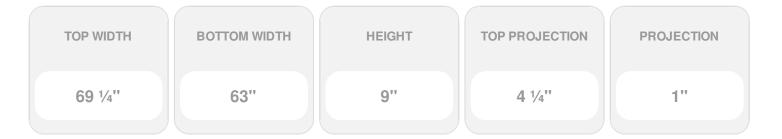

## **DESCRIPTION**

Keystone adds 2 1/2"H to the crosshead height for an overall height of 11 1/2"H

Remodelers, builders, and homeowners looking to enhance their next project by adding more curb appeal to the exterior of a home should consider crossheads. Crossheads are large casings that are typically placed at the top of a window, doorway or large entryway. Made of lightweight, yet durable high-density polyurethane, crossheads are easy for anyone to install. Feel free to choose from an amazing selection of sizes and style that will suit your project needs.