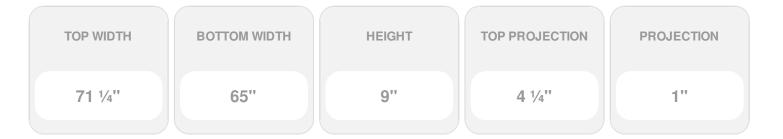

## **DESCRIPTION**

Remodelers, builders, and homeowners looking to enhance their next project by adding more curb appeal to the exterior of a home should consider crossheads. Crossheads are large casings that are typically placed at the top of a window, doorway or large entryway. Made of lightweight, yet durable high-density polyurethane, crossheads are easy for anyone to install. Feel free to choose from an amazing selection of sizes and style that will suit your project needs.