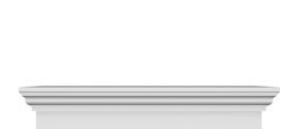

## **DESCRIPTION**

Remodelers, builders, and homeowners looking to enhance their next project by adding more curb appeal to the exterior of a home should consider crossheads. Crossheads are large casings that are typically placed at the top of a window, doorway or large entryway. Made of lightweight, yet durable high-density polyurethane, crossheads are easy for anyone to install. Feel free to choose from an amazing selection of sizes and style that will suit your project needs.