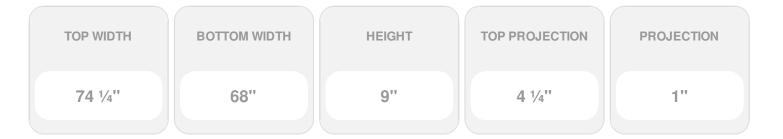

## **DESCRIPTION**

Remodelers, builders, and homeowners looking to enhance their next project by adding more curb appeal to the exterior of a home should consider crossheads. Crossheads are large casings that are typically placed at the top of a window, doorway or large entryway. Made of lightweight, yet durable high-density polyurethane, crossheads are easy for anyone to install. Feel free to choose from an amazing selection of sizes and style that will suit your project needs.