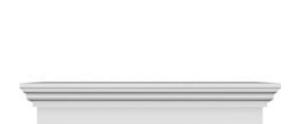

## **DESCRIPTION**

Remodelers, builders, and homeowners looking to enhance their next project by adding more curb appeal to the exterior of a home should consider crossheads. Crossheads are large casings that are typically placed at the top of a window, doorway or large entryway. Made of lightweight, yet durable high-density polyurethane, crossheads are easy for anyone to install. Feel free to choose from an amazing selection of sizes and style that will suit your project needs.