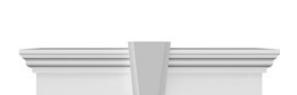

## **DESCRIPTION**

Keystone adds 2 1/2"H to the crosshead height for an overall height of 11 1/2"H

Remodelers, builders, and homeowners looking to enhance their next project by adding more curb appeal to the exterior of a home should consider crossheads. Crossheads are large casings that are typically placed at the top of a window, doorway or large entryway. Made of lightweight, yet durable high-density polyurethane, crossheads are easy for anyone to install. Feel free to choose from an amazing selection of sizes and style that will suit your project needs.