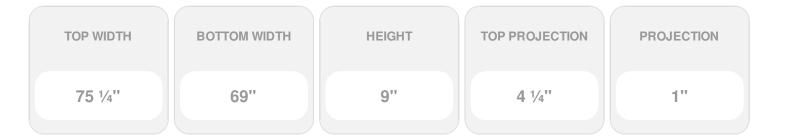

## **DESCRIPTION**

Keystone adds 2 1/2"H to the crosshead height for an overall height of 11 1/2"H

Remodelers, builders, and homeowners looking to enhance their next project by adding more curb appeal to the exterior of a home should consider crossheads. Crossheads are large casings that are typically placed at the top of a window, doorway or large entryway. Made of lightweight, yet durable high-density polyurethane, crossheads are easy for anyone to install. Feel free to choose from an amazing selection of sizes and style that will suit your project needs.