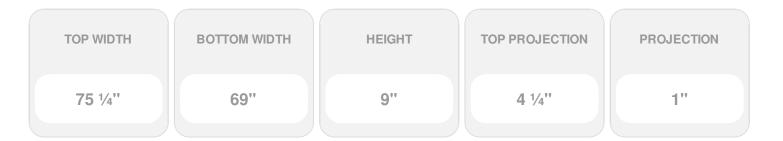

## **DESCRIPTION**

Keystone adds 2 1/2"H to the crosshead height for an overall height of 11 1/2"H

Remodelers, builders, and homeowners looking to enhance their next project by adding more curb appeal to the exterior of a home should consider crossheads. Crossheads are large casings that are typically placed at the top of a window, doorway or large entryway. Made of lightweight, yet durable high-density polyurethane, crossheads are easy for anyone to install. Feel free to choose from an amazing selection of sizes and style that will suit your project needs.