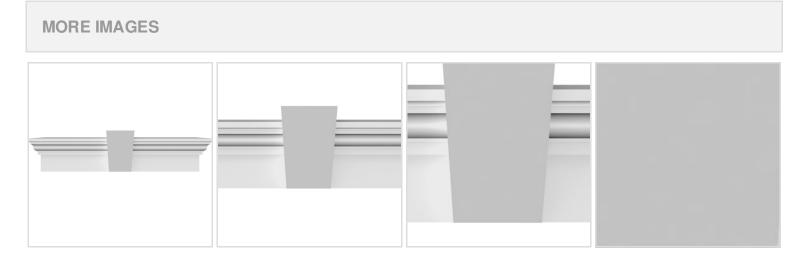

## **DESCRIPTION**

Keystone adds 2 1/2"H to the crosshead height for an overall height of 11 1/2"H

Remodelers, builders, and homeowners looking to enhance their next project by adding more curb appeal to the exterior of a home should consider crossheads. Crossheads are large casings that are typically placed at the top of a window, doorway or large entryway. Made of lightweight, yet durable high-density polyurethane, crossheads are easy for anyone to install. Feel free to choose from an amazing selection of sizes and style that will suit your project needs.