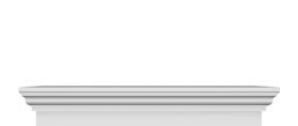

## **DESCRIPTION**

Remodelers, builders, and homeowners looking to enhance their next project by adding more curb appeal to the exterior of a home should consider crossheads. Crossheads are large casings that are typically placed at the top of a window, doorway or large entryway. Made of lightweight, yet durable high-density polyurethane, crossheads are easy for anyone to install. Feel free to choose from an amazing selection of sizes and style that will suit your project needs.