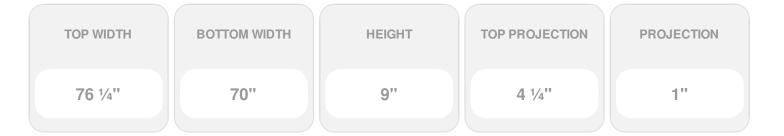

## **DESCRIPTION**

Remodelers, builders, and homeowners looking to enhance their next project by adding more curb appeal to the exterior of a home should consider crossheads. Crossheads are large casings that are typically placed at the top of a window, doorway or large entryway. Made of lightweight, yet durable high-density polyurethane, crossheads are easy for anyone to install. Feel free to choose from an amazing selection of sizes and style that will suit your project needs.