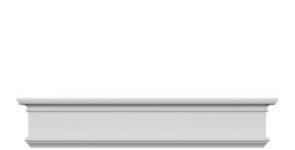

## **DESCRIPTION**

Remodelers, builders, and homeowners looking to enhance their next project by adding more curb appeal to the exterior of a home should consider crossheads. Crossheads are large casings that are typically placed at the top of a window, doorway or large entryway. Made of lightweight, yet durable high-density polyurethane, crossheads are easy for anyone to install. Feel free to choose from an amazing selection of sizes and style that will suit your project needs.