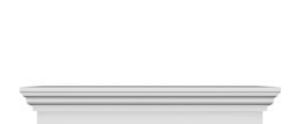

## **DESCRIPTION**

Remodelers, builders, and homeowners looking to enhance their next project by adding more curb appeal to the exterior of a home should consider crossheads. Crossheads are large casings that are typically placed at the top of a window, doorway or large entryway. Made of lightweight, yet durable high-density polyurethane, crossheads are easy for anyone to install. Feel free to choose from an amazing selection of sizes and style that will suit your project needs.