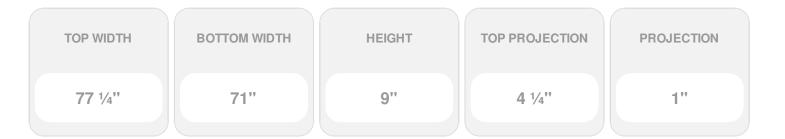

## **DESCRIPTION**

Remodelers, builders, and homeowners looking to enhance their next project by adding more curb appeal to the exterior of a home should consider crossheads. Crossheads are large casings that are typically placed at the top of a window, doorway or large entryway. Made of lightweight, yet durable high-density polyurethane, crossheads are easy for anyone to install. Feel free to choose from an amazing selection of sizes and style that will suit your project needs.