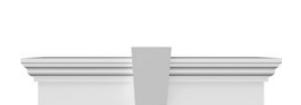

## **DESCRIPTION**

Keystone adds 2 1/2"H to the crosshead height for an overall height of 11 1/2"H

Remodelers, builders, and homeowners looking to enhance their next project by adding more curb appeal to the exterior of a home should consider crossheads. Crossheads are large casings that are typically placed at the top of a window, doorway or large entryway. Made of lightweight, yet durable high-density polyurethane, crossheads are easy for anyone to install. Feel free to choose from an amazing selection of sizes and style that will suit your project needs.