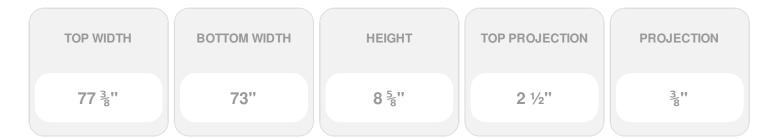

- Comes factory primed and ready to paint
- Easily install it with fully bonded adhesive or nails
- Perfect for exterior and interior applications
- Composed of high-density polyurethane, making it a durable yet lightweight product
- Impervious to natural elements
- Customize with keystones, pilasters and pediments for an extraordinary look
- This product qualifies for our Lowest Price Guarantee
- Order now and get our 30 day Price Protection

Item #: CRH09X73BE List Price: \$109.45 **\$79.31** (EACH) Save \$30.14 (27%)

Usually ships in 3-5 business days





## **DESCRIPTION**

Remodelers, builders, and homeowners looking to enhance their next project by adding more curb appeal to the exterior of a home should consider crossheads. Crossheads are large casings that are typically placed at the top of a window, doorway or large entryway. Made of lightweight, yet durable high-density polyurethane, crossheads are easy for anyone to install. Feel free to choose from an amazing selection of sizes and style that will suit your project needs.

Order online at: https://www.architecturaldepot.com/CRH09X73BE.html

Date Printed: 04/18/2024 - 10:55 pm