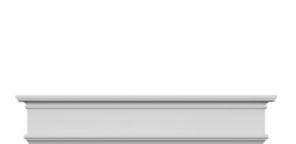

## **DESCRIPTION**

Remodelers, builders, and homeowners looking to enhance their next project by adding more curb appeal to the exterior of a home should consider crossheads. Crossheads are large casings that are typically placed at the top of a window, doorway or large entryway. Made of lightweight, yet durable high-density polyurethane, crossheads are easy for anyone to install. Feel free to choose from an amazing selection of sizes and style that will suit your project needs.