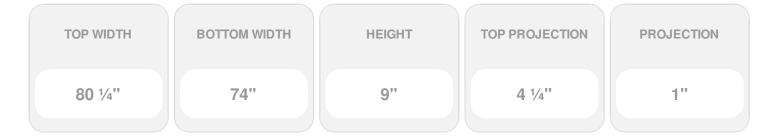

Item #: CRH09X74 List Price: \$107.57 **\$77.95** (EACH) Save \$29.62 (27%)

Usually ships in 3-5 business days