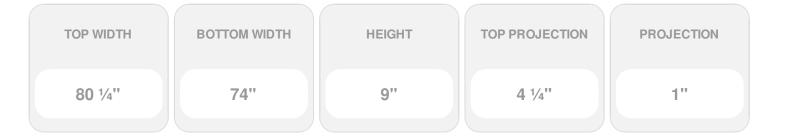

## **DESCRIPTION**

Keystone adds 2 1/2"H to the crosshead height for an overall height of 11 1/2"H

Remodelers, builders, and homeowners looking to enhance their next project by adding more curb appeal to the exterior of a home should consider crossheads. Crossheads are large casings that are typically placed at the top of a window, doorway or large entryway. Made of lightweight, yet durable high-density polyurethane, crossheads are easy for anyone to install. Feel free to choose from an amazing selection of sizes and style that will suit your project needs.