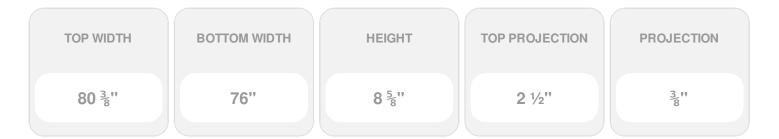

## **DESCRIPTION**

Remodelers, builders, and homeowners looking to enhance their next project by adding more curb appeal to the exterior of a home should consider crossheads. Crossheads are large casings that are typically placed at the top of a window, doorway or large entryway. Made of lightweight, yet durable high-density polyurethane, crossheads are easy for anyone to install. Feel free to choose from an amazing selection of sizes and style that will suit your project needs.