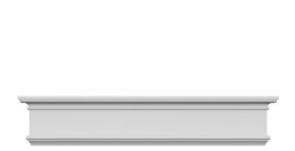

## **DESCRIPTION**

Remodelers, builders, and homeowners looking to enhance their next project by adding more curb appeal to the exterior of a home should consider crossheads. Crossheads are large casings that are typically placed at the top of a window, doorway or large entryway. Made of lightweight, yet durable high-density polyurethane, crossheads are easy for anyone to install. Feel free to choose from an amazing selection of sizes and style that will suit your project needs.