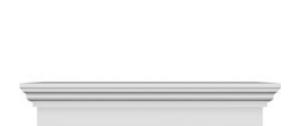

## **DESCRIPTION**

Remodelers, builders, and homeowners looking to enhance their next project by adding more curb appeal to the exterior of a home should consider crossheads. Crossheads are large casings that are typically placed at the top of a window, doorway or large entryway. Made of lightweight, yet durable high-density polyurethane, crossheads are easy for anyone to install. Feel free to choose from an amazing selection of sizes and style that will suit your project needs.