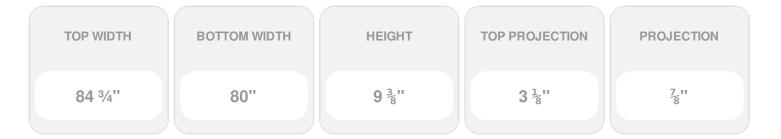

Item #: CRH09X80DE List Price: \$238.12 **\$172.55** (EACH) Save \$65.57 (27%)

Usually ships in 3-5 business days