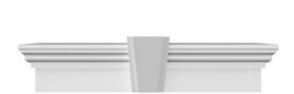

## **DESCRIPTION**

Keystone adds 2 1/2"H to the crosshead height for an overall height of 11 1/2"H

Remodelers, builders, and homeowners looking to enhance their next project by adding more curb appeal to the exterior of a home should consider crossheads. Crossheads are large casings that are typically placed at the top of a window, doorway or large entryway. Made of lightweight, yet durable high-density polyurethane, crossheads are easy for anyone to install. Feel free to choose from an amazing selection of sizes and style that will suit your project needs.