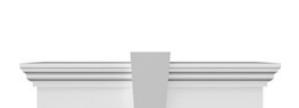

## **DESCRIPTION**

Keystone adds 2 1/2"H to the crosshead height for an overall height of 11 1/2"H

Remodelers, builders, and homeowners looking to enhance their next project by adding more curb appeal to the exterior of a home should consider crossheads. Crossheads are large casings that are typically placed at the top of a window, doorway or large entryway. Made of lightweight, yet durable high-density polyurethane, crossheads are easy for anyone to install. Feel free to choose from an amazing selection of sizes and style that will suit your project needs.