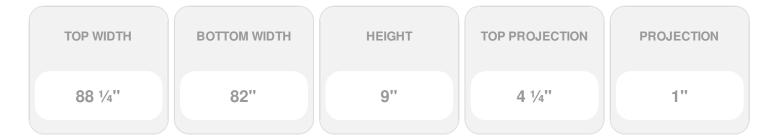

## **DESCRIPTION**

Keystone adds 2 1/2"H to the crosshead height for an overall height of 11 1/2"H

Remodelers, builders, and homeowners looking to enhance their next project by adding more curb appeal to the exterior of a home should consider crossheads. Crossheads are large casings that are typically placed at the top of a window, doorway or large entryway. Made of lightweight, yet durable high-density polyurethane, crossheads are easy for anyone to install. Feel free to choose from an amazing selection of sizes and style that will suit your project needs.