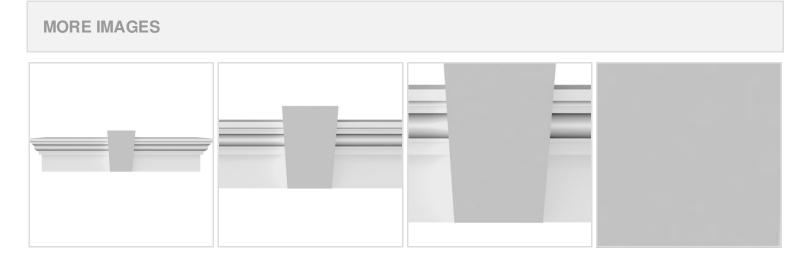

## **DESCRIPTION**

Keystone adds 2 1/2"H to the crosshead height for an overall height of 11 1/2"H

Remodelers, builders, and homeowners looking to enhance their next project by adding more curb appeal to the exterior of a home should consider crossheads. Crossheads are large casings that are typically placed at the top of a window, doorway or large entryway. Made of lightweight, yet durable high-density polyurethane, crossheads are easy for anyone to install. Feel free to choose from an amazing selection of sizes and style that will suit your project needs.