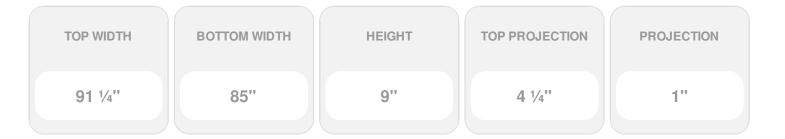

## **DESCRIPTION**

Keystone adds 2 1/2"H to the crosshead height for an overall height of 11 1/2"H

Remodelers, builders, and homeowners looking to enhance their next project by adding more curb appeal to the exterior of a home should consider crossheads. Crossheads are large casings that are typically placed at the top of a window, doorway or large entryway. Made of lightweight, yet durable high-density polyurethane, crossheads are easy for anyone to install. Feel free to choose from an amazing selection of sizes and style that will suit your project needs.