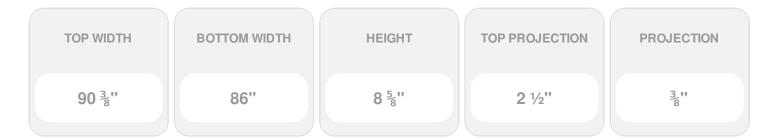

## **DESCRIPTION**

Remodelers, builders, and homeowners looking to enhance their next project by adding more curb appeal to the exterior of a home should consider crossheads. Crossheads are large casings that are typically placed at the top of a window, doorway or large entryway. Made of lightweight, yet durable high-density polyurethane, crossheads are easy for anyone to install. Feel free to choose from an amazing selection of sizes and style that will suit your project needs.