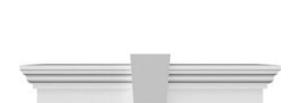

## **DESCRIPTION**

Keystone adds 2 1/2"H to the crosshead height for an overall height of 11 1/2"H

Remodelers, builders, and homeowners looking to enhance their next project by adding more curb appeal to the exterior of a home should consider crossheads. Crossheads are large casings that are typically placed at the top of a window, doorway or large entryway. Made of lightweight, yet durable high-density polyurethane, crossheads are easy for anyone to install. Feel free to choose from an amazing selection of sizes and style that will suit your project needs.