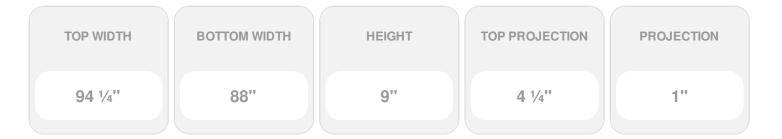

## **DESCRIPTION**

Keystone adds 2 1/2"H to the crosshead height for an overall height of 11 1/2"H

Remodelers, builders, and homeowners looking to enhance their next project by adding more curb appeal to the exterior of a home should consider crossheads. Crossheads are large casings that are typically placed at the top of a window, doorway or large entryway. Made of lightweight, yet durable high-density polyurethane, crossheads are easy for anyone to install. Feel free to choose from an amazing selection of sizes and style that will suit your project needs.