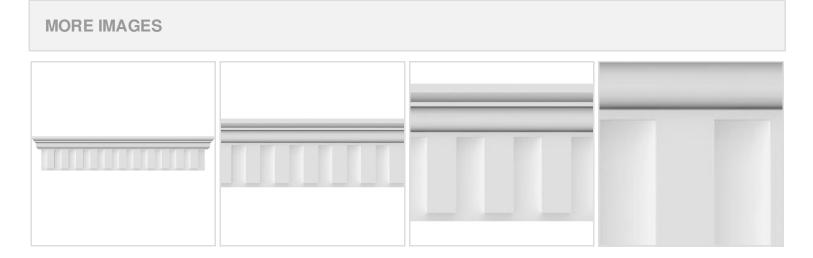

## **DESCRIPTION**

Remodelers, builders, and homeowners looking to enhance their next project by adding more curb appeal to the exterior of a home should consider crossheads. Crossheads are large casings that are typically placed at the top of a window, doorway or large entryway. Made of lightweight, yet durable high-density polyurethane, crossheads are easy for anyone to install. Feel free to choose from an amazing selection of sizes and style that will suit your project needs.