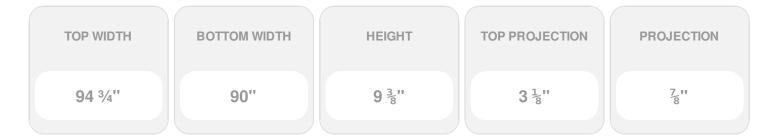

Item #: CRH09X90DE List Price: \$265.69 **\$192.53** (EACH) Save \$73.16 (27%)

Usually ships in 3-5 business days