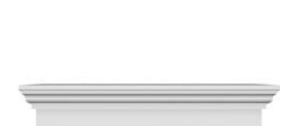

## **DESCRIPTION**

Remodelers, builders, and homeowners looking to enhance their next project by adding more curb appeal to the exterior of a home should consider crossheads. Crossheads are large casings that are typically placed at the top of a window, doorway or large entryway. Made of lightweight, yet durable high-density polyurethane, crossheads are easy for anyone to install. Feel free to choose from an amazing selection of sizes and style that will suit your project needs.