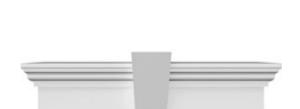

## **DESCRIPTION**

Keystone adds 2 1/2"H to the crosshead height for an overall height of 11 1/2"H

Remodelers, builders, and homeowners looking to enhance their next project by adding more curb appeal to the exterior of a home should consider crossheads. Crossheads are large casings that are typically placed at the top of a window, doorway or large entryway. Made of lightweight, yet durable high-density polyurethane, crossheads are easy for anyone to install. Feel free to choose from an amazing selection of sizes and style that will suit your project needs.