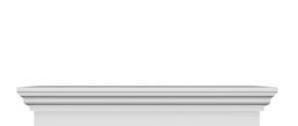

## **DESCRIPTION**

Remodelers, builders, and homeowners looking to enhance their next project by adding more curb appeal to the exterior of a home should consider crossheads. Crossheads are large casings that are typically placed at the top of a window, doorway or large entryway. Made of lightweight, yet durable high-density polyurethane, crossheads are easy for anyone to install. Feel free to choose from an amazing selection of sizes and style that will suit your project needs.