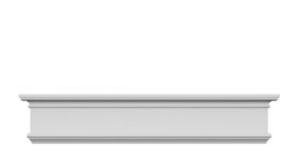

## **DESCRIPTION**

Remodelers, builders, and homeowners looking to enhance their next project by adding more curb appeal to the exterior of a home should consider crossheads. Crossheads are large casings that are typically placed at the top of a window, doorway or large entryway. Made of lightweight, yet durable high-density polyurethane, crossheads are easy for anyone to install. Feel free to choose from an amazing selection of sizes and style that will suit your project needs.