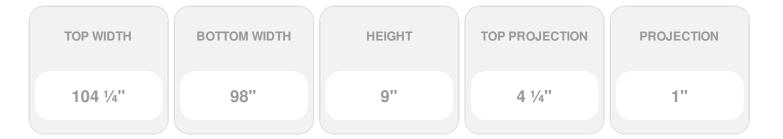

## **DESCRIPTION**

Keystone adds 2 1/2"H to the crosshead height for an overall height of 11 1/2"H

Remodelers, builders, and homeowners looking to enhance their next project by adding more curb appeal to the exterior of a home should consider crossheads. Crossheads are large casings that are typically placed at the top of a window, doorway or large entryway. Made of lightweight, yet durable high-density polyurethane, crossheads are easy for anyone to install. Feel free to choose from an amazing selection of sizes and style that will suit your project needs.