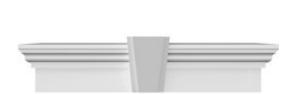

## **DESCRIPTION**

Keystone adds 2 1/2"H to the crosshead height for an overall height of 11 1/2"H

Remodelers, builders, and homeowners looking to enhance their next project by adding more curb appeal to the exterior of a home should consider crossheads. Crossheads are large casings that are typically placed at the top of a window, doorway or large entryway. Made of lightweight, yet durable high-density polyurethane, crossheads are easy for anyone to install. Feel free to choose from an amazing selection of sizes and style that will suit your project needs.