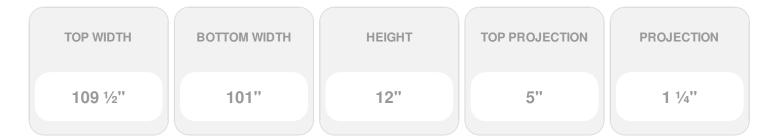

Item #: CRH12X101 List Price: \$207.15 **\$150.11** (EACH) Save \$57.04 (27%)

Usually ships in 3-5 business days