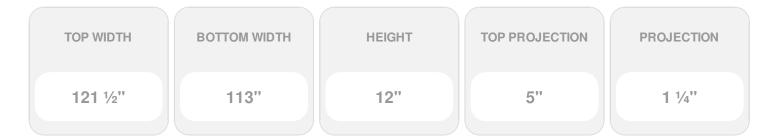

Item #: CRH12X113 List Price: \$229.67 **\$166.43** (EACH) Save \$63.24 (27%)

Usually ships in 3-5 business days