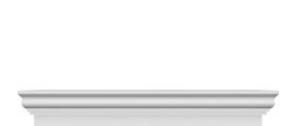

## **DESCRIPTION**

Remodelers, builders, and homeowners looking to enhance their next project by adding more curb appeal to the exterior of a home should consider crossheads. Crossheads are large casings that are typically placed at the top of a window, doorway or large entryway. Made of lightweight, yet durable high-density polyurethane, crossheads are easy for anyone to install. Feel free to choose from an amazing selection of sizes and style that will suit your project needs.