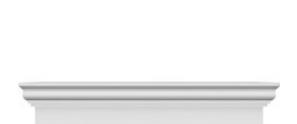

## **DESCRIPTION**

Remodelers, builders, and homeowners looking to enhance their next project by adding more curb appeal to the exterior of a home should consider crossheads. Crossheads are large casings that are typically placed at the top of a window, doorway or large entryway. Made of lightweight, yet durable high-density polyurethane, crossheads are easy for anyone to install. Feel free to choose from an amazing selection of sizes and style that will suit your project needs.