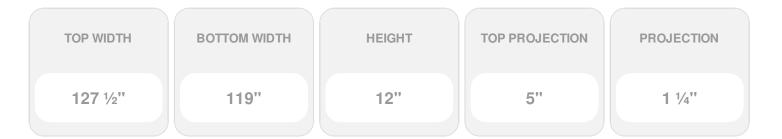

Item #: CRH12X119 List Price: \$240.93 **\$174.59** (EACH) Save \$66.34 (27%)

Usually ships in 3-5 business days