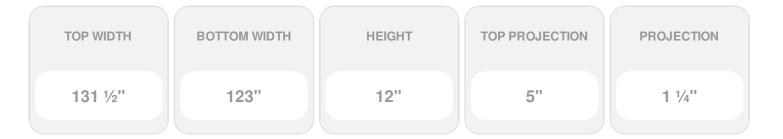

Item #: CRH12X123 List Price: \$248.44 **\$180.03** (EACH) Save \$68.41 (27%)

Usually ships in 3-5 business days