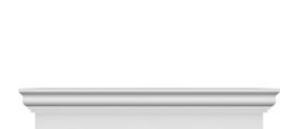

## **DESCRIPTION**

Remodelers, builders, and homeowners looking to enhance their next project by adding more curb appeal to the exterior of a home should consider crossheads. Crossheads are large casings that are typically placed at the top of a window, doorway or large entryway. Made of lightweight, yet durable high-density polyurethane, crossheads are easy for anyone to install. Feel free to choose from an amazing selection of sizes and style that will suit your project needs.