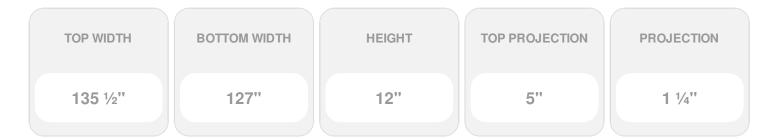

## **DESCRIPTION**

Remodelers, builders, and homeowners looking to enhance their next project by adding more curb appeal to the exterior of a home should consider crossheads. Crossheads are large casings that are typically placed at the top of a window, doorway or large entryway. Made of lightweight, yet durable high-density polyurethane, crossheads are easy for anyone to install. Feel free to choose from an amazing selection of sizes and style that will suit your project needs.