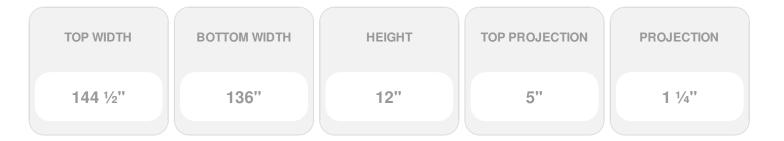

## **DESCRIPTION**

Keystone adds 1 1/2"H to the crosshead height for an overall height of 13 1/2"H

Remodelers, builders, and homeowners looking to enhance their next project by adding more curb appeal to the exterior of a home should consider crossheads. Crossheads are large casings that are typically placed at the top of a window, doorway or large entryway. Made of lightweight, yet durable high-density polyurethane, crossheads are easy for anyone to install. Feel free to choose from an amazing selection of sizes and style that will suit your project needs.