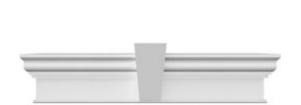

## **DESCRIPTION**

Keystone adds 1 1/2"H to the crosshead height for an overall height of 13 1/2"H

Remodelers, builders, and homeowners looking to enhance their next project by adding more curb appeal to the exterior of a home should consider crossheads. Crossheads are large casings that are typically placed at the top of a window, doorway or large entryway. Made of lightweight, yet durable high-density polyurethane, crossheads are easy for anyone to install. Feel free to choose from an amazing selection of sizes and style that will suit your project needs.