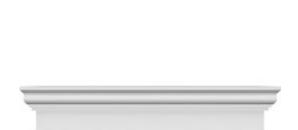

## **DESCRIPTION**

Remodelers, builders, and homeowners looking to enhance their next project by adding more curb appeal to the exterior of a home should consider crossheads. Crossheads are large casings that are typically placed at the top of a window, doorway or large entryway. Made of lightweight, yet durable high-density polyurethane, crossheads are easy for anyone to install. Feel free to choose from an amazing selection of sizes and style that will suit your project needs.