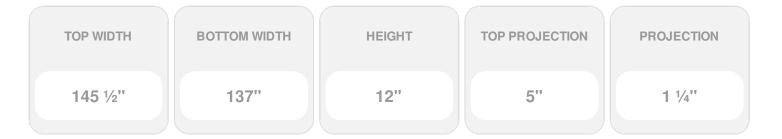

Item #: CRH12X137 List Price: \$274.72 **\$199.07** (EACH) Save \$75.65 (27%)

Usually ships in 3-5 business days