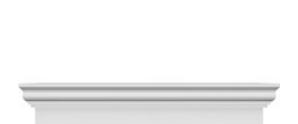

## **DESCRIPTION**

Remodelers, builders, and homeowners looking to enhance their next project by adding more curb appeal to the exterior of a home should consider crossheads. Crossheads are large casings that are typically placed at the top of a window, doorway or large entryway. Made of lightweight, yet durable high-density polyurethane, crossheads are easy for anyone to install. Feel free to choose from an amazing selection of sizes and style that will suit your project needs.