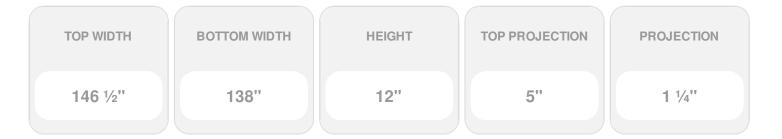

Item #: CRH12X138 List Price: \$276.59 **\$200.43** (EACH) Save \$76.16 (27%)

Usually ships in 3-5 business days