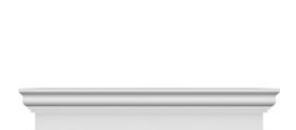

## **DESCRIPTION**

Remodelers, builders, and homeowners looking to enhance their next project by adding more curb appeal to the exterior of a home should consider crossheads. Crossheads are large casings that are typically placed at the top of a window, doorway or large entryway. Made of lightweight, yet durable high-density polyurethane, crossheads are easy for anyone to install. Feel free to choose from an amazing selection of sizes and style that will suit your project needs.