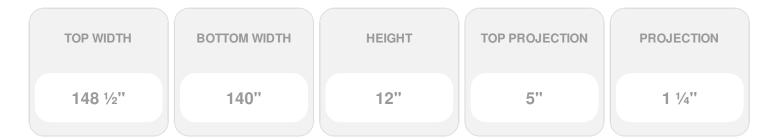

Item #: CRH12X140 List Price: \$280.35 **\$203.15** (EACH) Save \$77.20 (27%)

Usually ships in 3-5 business days