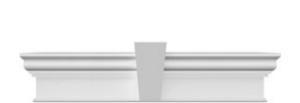

## **DESCRIPTION**

Keystone adds 1 1/2"H to the crosshead height for an overall height of 13 1/2"H

Remodelers, builders, and homeowners looking to enhance their next project by adding more curb appeal to the exterior of a home should consider crossheads. Crossheads are large casings that are typically placed at the top of a window, doorway or large entryway. Made of lightweight, yet durable high-density polyurethane, crossheads are easy for anyone to install. Feel free to choose from an amazing selection of sizes and style that will suit your project needs.