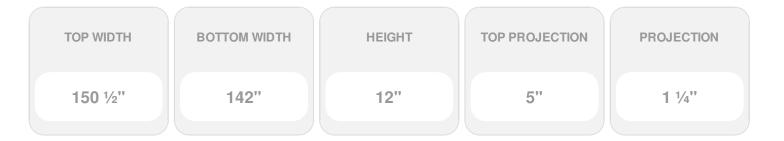

## **DESCRIPTION**

Keystone adds 1 1/2"H to the crosshead height for an overall height of 13 1/2"H

Remodelers, builders, and homeowners looking to enhance their next project by adding more curb appeal to the exterior of a home should consider crossheads. Crossheads are large casings that are typically placed at the top of a window, doorway or large entryway. Made of lightweight, yet durable high-density polyurethane, crossheads are easy for anyone to install. Feel free to choose from an amazing selection of sizes and style that will suit your project needs.