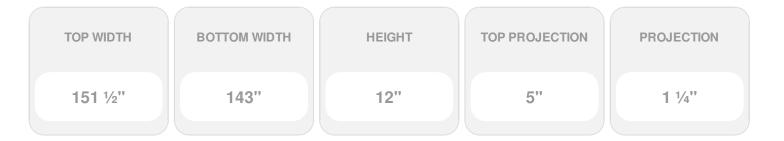

## **DESCRIPTION**

Keystone adds 1 1/2"H to the crosshead height for an overall height of 13 1/2"H

Remodelers, builders, and homeowners looking to enhance their next project by adding more curb appeal to the exterior of a home should consider crossheads. Crossheads are large casings that are typically placed at the top of a window, doorway or large entryway. Made of lightweight, yet durable high-density polyurethane, crossheads are easy for anyone to install. Feel free to choose from an amazing selection of sizes and style that will suit your project needs.