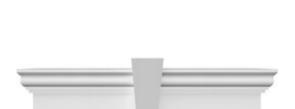

## **DESCRIPTION**

Keystone adds 1 1/2"H to the crosshead height for an overall height of 13 1/2"H

Remodelers, builders, and homeowners looking to enhance their next project by adding more curb appeal to the exterior of a home should consider crossheads. Crossheads are large casings that are typically placed at the top of a window, doorway or large entryway. Made of lightweight, yet durable high-density polyurethane, crossheads are easy for anyone to install. Feel free to choose from an amazing selection of sizes and style that will suit your project needs.