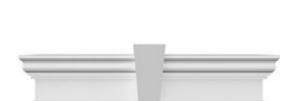

## **DESCRIPTION**

Keystone adds 1 1/2"H to the crosshead height for an overall height of 13 1/2"H

Remodelers, builders, and homeowners looking to enhance their next project by adding more curb appeal to the exterior of a home should consider crossheads. Crossheads are large casings that are typically placed at the top of a window, doorway or large entryway. Made of lightweight, yet durable high-density polyurethane, crossheads are easy for anyone to install. Feel free to choose from an amazing selection of sizes and style that will suit your project needs.