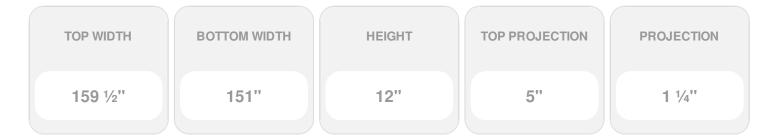

## **DESCRIPTION**

Keystone adds 1 1/2"H to the crosshead height for an overall height of 13 1/2"H

Remodelers, builders, and homeowners looking to enhance their next project by adding more curb appeal to the exterior of a home should consider crossheads. Crossheads are large casings that are typically placed at the top of a window, doorway or large entryway. Made of lightweight, yet durable high-density polyurethane, crossheads are easy for anyone to install. Feel free to choose from an amazing selection of sizes and style that will suit your project needs.