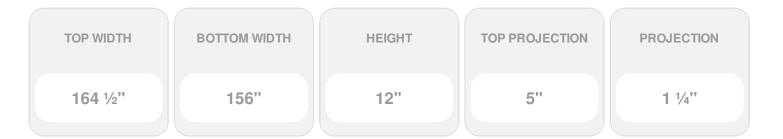

Item #: CRH12X156 List Price: \$310.38 **\$224.91** (EACH) Save \$85.47 (27%)

Usually ships in 3-5 business days