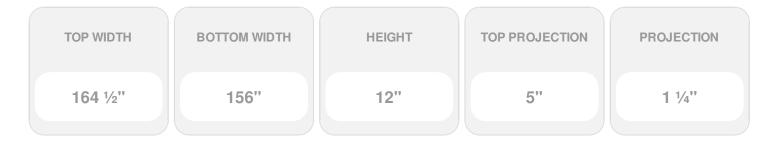

## **DESCRIPTION**

Keystone adds 1 1/2"H to the crosshead height for an overall height of 13 1/2"H

Remodelers, builders, and homeowners looking to enhance their next project by adding more curb appeal to the exterior of a home should consider crossheads. Crossheads are large casings that are typically placed at the top of a window, doorway or large entryway. Made of lightweight, yet durable high-density polyurethane, crossheads are easy for anyone to install. Feel free to choose from an amazing selection of sizes and style that will suit your project needs.