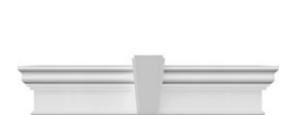

## **DESCRIPTION**

Keystone adds 2"H to the crosshead height for an overall height of 14"H

Remodelers, builders, and homeowners looking to enhance their next project by adding more curb appeal to the exterior of a home should consider crossheads. Crossheads are large casings that are typically placed at the top of a window, doorway or large entryway. Made of lightweight, yet durable high-density polyurethane, crossheads are easy for anyone to install. Feel free to choose from an amazing selection of sizes and style that will suit your project needs.