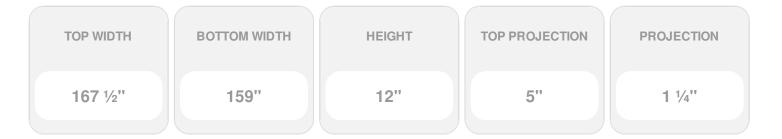

Item #: CRH12X159 List Price: \$316.01 **\$228.99** (EACH) Save \$87.02 (27%)

Usually ships in 3-5 business days