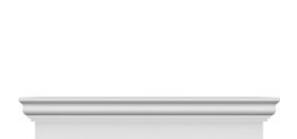

## **DESCRIPTION**

Remodelers, builders, and homeowners looking to enhance their next project by adding more curb appeal to the exterior of a home should consider crossheads. Crossheads are large casings that are typically placed at the top of a window, doorway or large entryway. Made of lightweight, yet durable high-density polyurethane, crossheads are easy for anyone to install. Feel free to choose from an amazing selection of sizes and style that will suit your project needs.